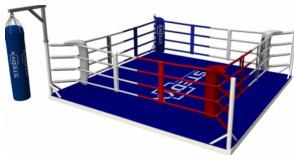

## Purposeful design:

The SUPREME training ring is design based on the lower version FLR 5040. The elevated OSB floor ensures comfortable training. The floor of the ring is covered with a cotton canvas, and it meets the most stringent requirements of boxing federations. The floor of the ring is not firmly attached to the side structure. It can, therefore, be set on any surface. You have the option to buy a console for a boxing bag!

Because we are the manufacturer, we can offer you this boxing ring in more color variants. You can choose color combinations of the ropes.

ZÁKLADNÍ SPECIFIKACE

**WARRANTY:** 

SHIPPING DIMENSIONS

Phone: (+420) 774 501 333 E-mail: sales@stedyx.com