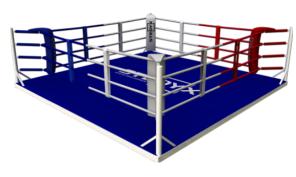

Training ring with a solid floor. The SUPREME boxing ring for training is designed for demanding training and loads. You just need to assemble the steel frame of the boxing ring, and then assemble the OSB floor onto the inner space of the frame. Thanks to its functional design, you never have to screw anything anywhere.

## Purposeful design:

The SUPREME training ring is design based on the lower version FLR 5040. The elevated OSB floor ensures comfortable training. The floor of the ring is covered with a cotton canvas, and it meets the most stringent requirements of boxing federations. The floor of the ring is not firmly attached to the side structure. It can, therefore, be set on any surface. You have the option to buy a console for a boxing bag!

## Safety:

It's simple! Thanks to its medium-heavy duty structure, the boxing ring is stable and even suitable for more demanding training. The elevated OSB flooring has a padded layer and a cotton canvas. We normally supply this ring with 4 ropes. The safety of the athletes is our first priority.